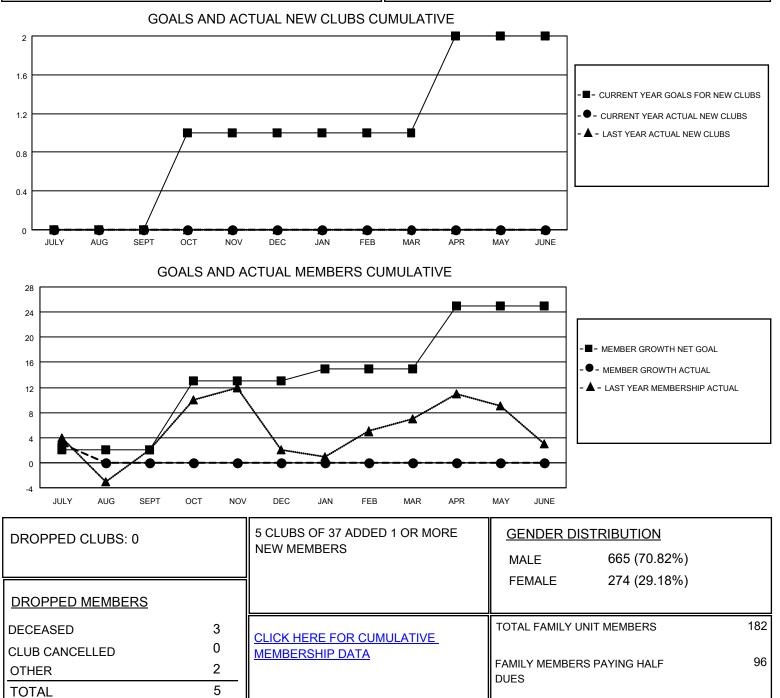

## LOCATION PENNSYLVANIA

District 14 N

Results as of: 7/31/2021

| Clubs                 |               |           |               | Members               |                         |                         |                                                    |
|-----------------------|---------------|-----------|---------------|-----------------------|-------------------------|-------------------------|----------------------------------------------------|
| RESULTS FOR 2021-2022 |               |           |               | RESULTS FOR 2021-2022 |                         |                         |                                                    |
| QUARTER               | NEW CLUB GOAL | NEW CLUBS | DROPPED CLUBS | QUARTER               | /BER GROWTH NET<br>GOAL | MEMBER GROWTH<br>ACTUAL | DROPPED<br>MEMBERS ACTUAL<br>(including transfers) |
| JULY/AUG/SEPT         | 0             | 0         | 0             | JULY/AUG/SEPT         | 2                       | 8                       | 5                                                  |
| OCT/NOV/DEC           | 1             | 0         | 0             | OCT/NOV/DEC           | 11                      | 0                       | 0                                                  |
| JAN/FEB/MAR           | 0             | 0         | 0             | JAN/FEB/MAR           | 2                       | 0                       | 0                                                  |
| APR/MAY/JUNE          | 1             | 0         | 0             | APR/MAY/JUNE          | 10                      | 0                       | 0                                                  |